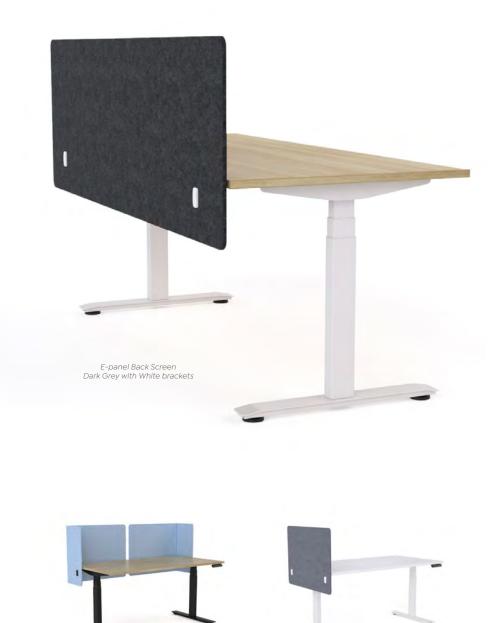

## E-panel Desk Hung Screens

Made from recycled material, E-panel screens are structurally rigid and durable, providing a lightweight acoustic solution. Being formaldehyde free they are great for healthy environments.

#### E-panel Back Screen

Total Height: 600mm
Above Desk: 400mm
Length: 1500 or 1800mm
Thickness: 12mm