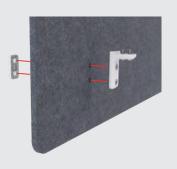

### **FEATURES**

- 12mm E-panel pinnable substrate.
- 30mm radius corners top and bottom
- Designed for the Agile desking range, sits 400mm above desk.
- Choose from white or black brackets to match your worktop choice.
- 100% Polyester recycled PET.
- · Water and impact resistant.
- · Great sound barrier.
- Easy to install.
- Available colours: Back Screens -Light or Dark Grey. Corner & Side Screens - Marl or Pearl Grey.